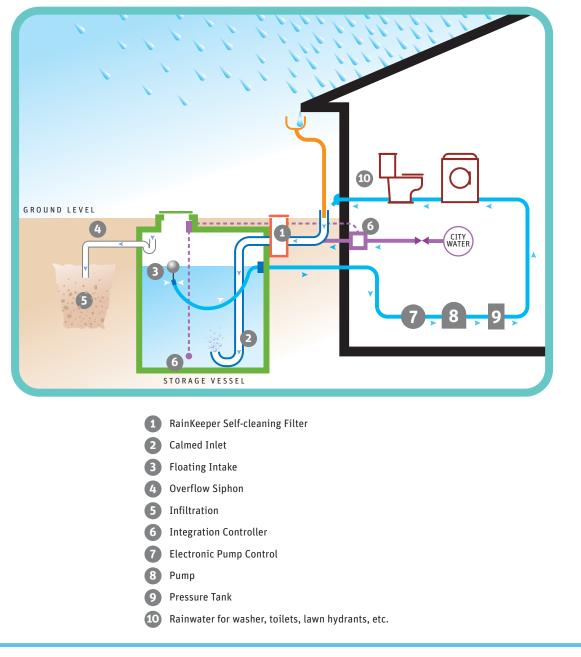

## INTEGRATED STARTER SYSTEM

The Integrated Starter System provides a simple and affordable way for homeowners to harvest rainwater for 40%–60% of daily water use including toilet flushing, washing clothes, lawn and garden, and general cleaning. To maintain a seamless supply for these uses, the system is integrated with your city or well water through an electronic control device that maintains a minimum water level during dry spells.